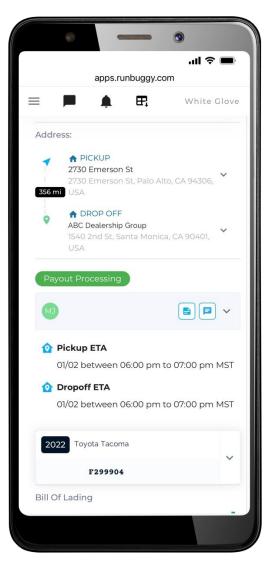

RunBuggy's Marketplace and Hitch TMS provide you with compliant, secure and scalable transportation management capabilities that seamlessly integrate into your existing systems. Trusted by some of the largest OEMs and dealership groups, RunBuggy's software solution enables you to streamline shipping any vehicle, in any condition, to any address.