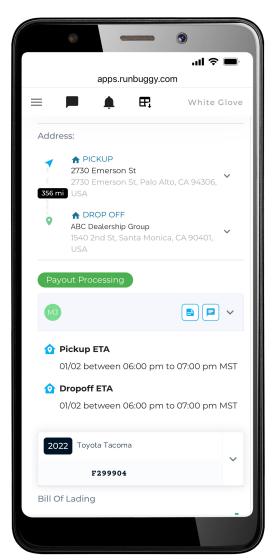

RunBuggy's Marketplace and Hitch TMS provide you with compliant, secure and scalable transportation management capabilities that seamlessly integrate into your existing systems. Trusted by some of the largest OEMs and dealership groups, RunBuggy's software solution enables you to streamline shipping any vehicle, in any condition, to any address.